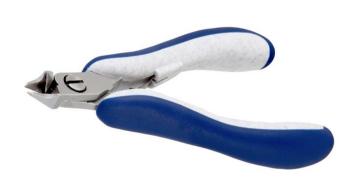

## **High Precision Cutters**

758PL5540

**Product Type:** High Precision Cutters

Made in: Italy

**Description:** The 5540 is a high precision cutter belonging to the small tapered and relieved cutter

family. This type of geometry and head dimensions offer the best advantage to access

small areas.

The semi-flush cutting edge is suitable to perform robust cuts. The 5540 is equipped with an ESD Ergo-tek handle which allows an excellent grip, suitable to environments and to components susceptible to electrostatic discharges. The blades are hardened to

67HRC hardness.

Head Description: Small Tapered & Relieved

Cutting Edges: Semi-Flush

Cutting Capacity: Soft wire 0.2 mm-1.2 mm (32AWG-17AWG)

**Body material:** High carbon-chromium low alloy steel (100Cr6)

Handle material: ESD safe - Thermoplastic Elastomer TPE + Polypropylen compound PP

Picture:

**Dimensions:** OAL 125.0 mm - 4,92 inch

Width 60.0 mm - 2,36 inch

Height 22.0 mm - 0,87 inch