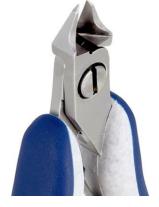

## **High Precision Cutters**

758PL5540

**Product Type:** High Precision Cutters

Made in: Italy

**Description:** The 5540 is a high precision cutter belonging to the small tapered and relieved cutter

family. This type of geometry and head dimensions offer the best advantage to access

small areas.

The semi-flush cutting edge is suitable to perform robust cuts. The 5540 is equipped with an ESD Ergo-tek handle which allows an excellent grip, suitable to environments and to components susceptible to electrostatic discharges. The blades are hardened to

67HRC hardness.

Head Description: Small Tapered & Relieved

Cutting Edges: Semi-Flush

Cutting Capacity: Soft wire 0.2 mm-1.2 mm (32AWG-17AWG)

**Body material:** High carbon-chromium low alloy steel (100Cr6)