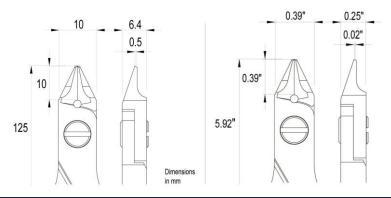

Handle material: ESD safe - Thermoplastic Elastomer TPE + Polypropylen compound PP

Picture:

**Dimensions:** OAL 125.0 mm - 4,92 inch

Width 60.0 mm - 2,36 inch

Height 22.0 mm - 0,87 inch